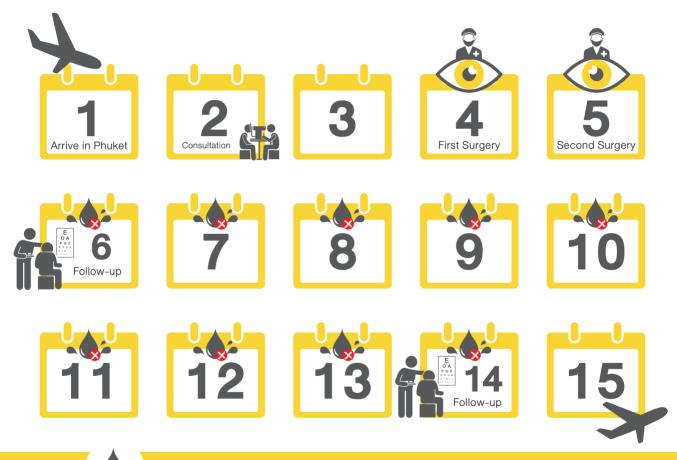

## **OPERATION** DAY 1 (1<sup>st</sup> EYE)

- Quick & painless
- Operation time: 40-60 minutes
- Usually scheduled 1-3 days after the examination
- Take around 3-4 hours in hospital

### DAY 2 (2<sup>nd</sup> EYE)

- Usually done on the following day after the first eye is treated
- Your surgeon needs to ensure good results of the first eye before proceeding with the other eye.

# **FINAL STEP: FOLLOW-UP VISIT**

The follow-up visit will be scheduled as below

**L**1719

www.phukethospital.com