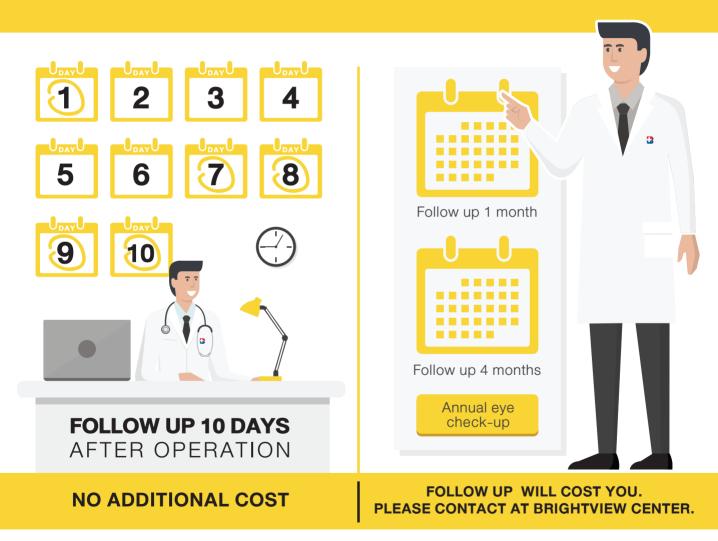

# **FINAL STEP: FOLLOW-UP VISIT**

The follow-up visit will be scheduled as below

**L**1719

www.phukethospital.com

## **LENS REPLACEMENT SURGERY**

NO EXPOSURE TO WATER 10 DAYS AFTER A FOLLOW-UP

**\$1719** 

www.phukethospital.com