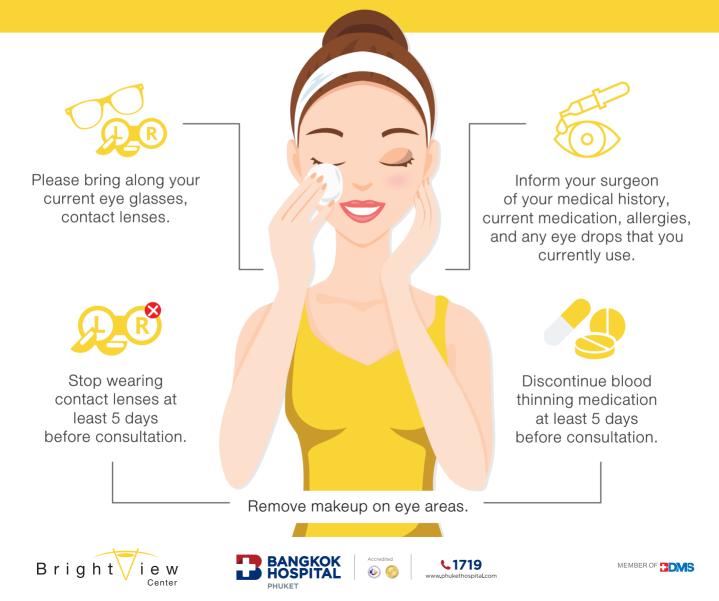

# CONSULTATION WITH YOUR SURGEON AND COMPLETE EYE EXAM

 $\bigcirc$ 

It will take around 2-3 hours.

Your vision will be temporarily blurred for 3-4 hours after the examination

is completed, so you must arrange for someone to drive you back to your home/hotel.

The consultation will cost you 7,500 THB, excluding medication and a blood test.

DHIKET